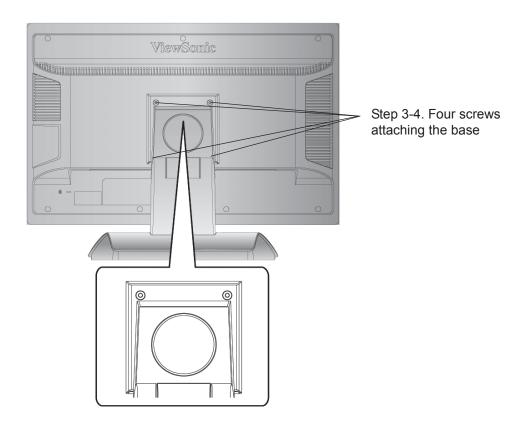

# Wall Mounting (Optional) For use only with UL Listed Wall Mount Bracket

To obtain a wall-mounting kit or height adjustment base, contact ViewSonic<sup>®</sup> or your local dealer. Refer to the instructions that come with the base mounting kit. To convert your LCD display from a desk-mounted to a wall-mounted display, do the following:

- Step 1. Verify that the power button is turned Off, then disconnect the power cord.
- Step 2. Lay the LCD display face down on a towel or blanket.
- Step 3. Remove the four screws attaching the base.
- **Step 4.** Attach the mounting bracket from the VESA compatible wall mounting kit (100 mm x 100 mm distance), using screws of correct length.